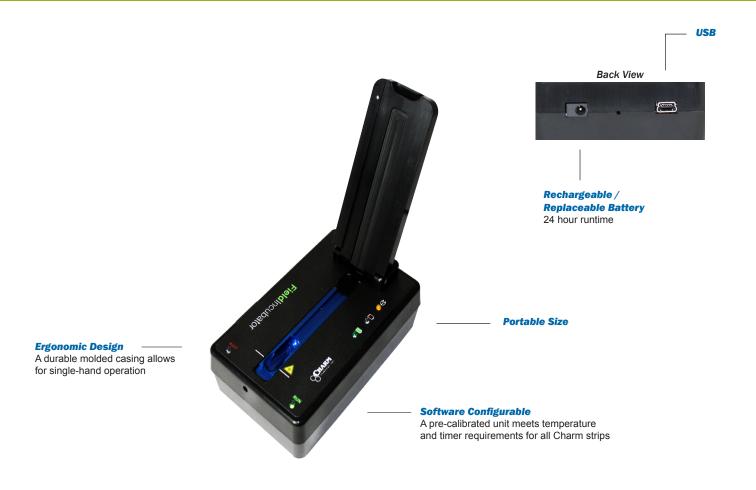

#### **Features & Benefits**

- Battery Operated Lithium ion battery with 10-24 hour runtime
- Portable Hand-held unit for use in lab or vehicle
- Rechargable Unit can be charged through wall adaptor
- Indicator Lights Green and red indicators for instant visual of time and temperature
- Versatile Can be used to run any Charm ROSA test
- ✓ Adjustable Easy temperature and calibration adjustment

## **Instrument Overview**

# **Specifications & Order Codes**

Unit Dimensions 7.3 x 4.2 x 11.5 cm (W x H X D)

Weight 290 g

User Interface USB

Power Source (AC) Lithium Ion Battery or 5 VDC

Full Charge Battery Run Time Up to 24 hours

Calibration (ATP) Factory Set (adjustments can be made through USB interface)

| Order Codes:        | Contains:             |
|---------------------|-----------------------|
| Order It-inc1-FIELD | Charm Field Incubator |