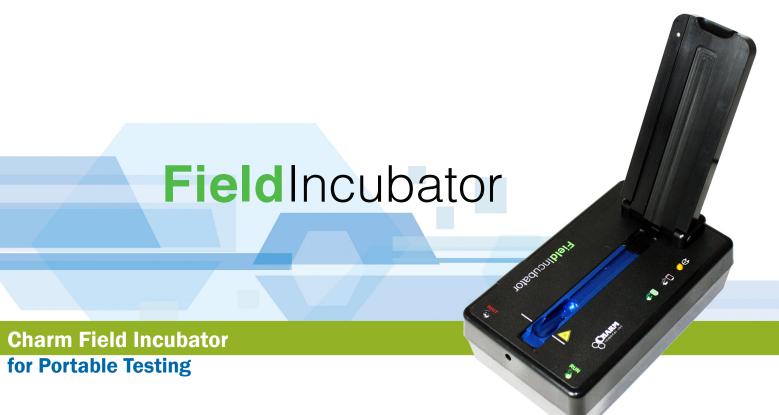

The **Charm Field** Incubator is a portable incubator, making testing with Charm F7 Compatible® Strips fast and easy.

### **Equipment Overview**

The Charm® Field Incubator allows for easy compact incubation for all ROSA® (Rapid One Step Assay) tests. Powered by a rechargeable battery, the portable Field Incubator has software selection capabilities for temperature and incubation time. This self-contained unit can be operated on a truck, on the farm, or in the field.

#### **Features & Benefits**

- Battery Operated Lithium ion battery with 10-24 hour runtime
- Portable Hand-held unit for use in lab or vehicle
- Rechargable Unit can be charged through wall adaptor
- Indicator Lights Green and red indicators for instant visual of time and temperature
- Versatile Can be used to run any Charm ROSA test
- ✓ Adjustable Easy temperature and calibration adjustment