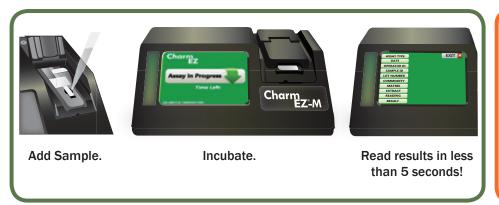

#### Run on the Charm EZ-M System:

- High volume output with batching using multiple quad incubators
- Standard curve built into reader reducing testing cost by eliminating end-user calibration
- Printable or downloadable results to any computer or LIMS system
- WETS5 strips detect multiple toxins from one sample

## Simple Procedure

For batch processing, incubate multiple strips simultaneously, then read results in the Charm EZ-M system.

| GIPSA <sup>A</sup> Approved Commodities |      |         |          |       |  |
|-----------------------------------------|------|---------|----------|-------|--|
| Corn                                    | DDGS | Sorghum | Soybeans | Wheat |  |