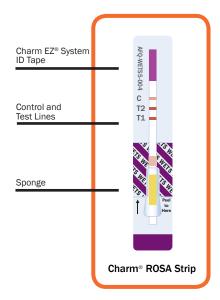

# **ROSA WET-S5 Aflatoxin Quantitative Test**

for Feed & Grain

### **Product Overview**

The ROSA® WET®-S5 Aflatoxin Quantitative Test (AFQ-WETS5) delivers rapid and accurate results using ROSA (Rapid One Step Assay) lateral flow technology. Water Extraction Technology eliminates ethanol and methanol using an extraction powder and water (e.g., bottled) to quickly and safely extract aflatoxin from the sample.