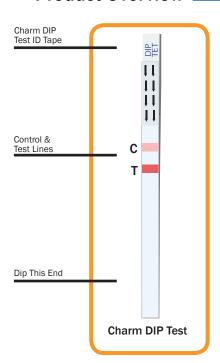

### **Product Overview**

Charm® technology is trusted by the dairy industry worldwide for fast and accurate milk residue screening. The **Charm Tetracycline DIP Test** detects Tetracycline drugs in raw commingled milk. The test follows a one-step procedure. Simply dip the strip into the sample and visually interpret within minutes.

### **Simple Procedure**