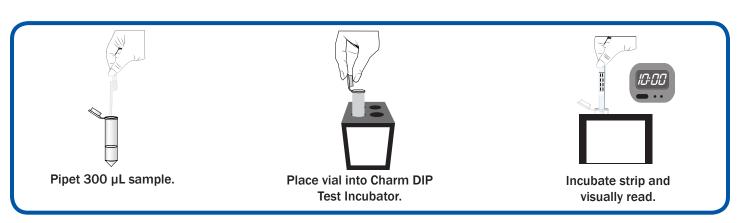

### **Product Overview**

Charm® technology is trusted by the dairy industry worldwide for fast and accurate milk residue screening. The **Charm Tetracycline DIP Test** detects Tetracycline drugs in raw commingled milk. The test follows a one-step procedure. Simply dip the strip into the sample and visually interpret within minutes.

### **Simple Procedure**