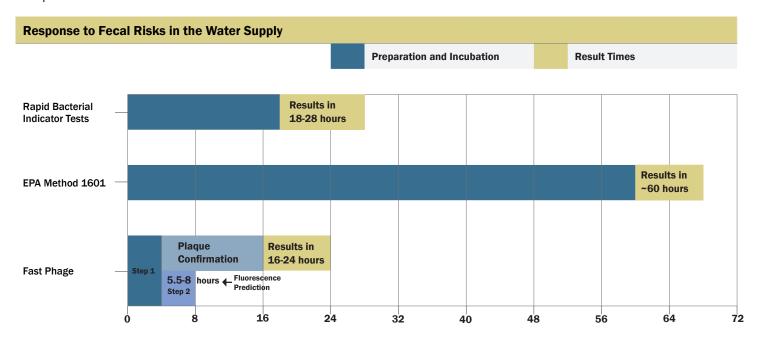

Current tests for coliphage take 36 - 60 hours for result. Fast Phage takes only 16 hours to confirm results and has an 8-hour predictor for fecal contamination, enabling a same-day public health response.

### **Positive Prediction**

Positive coliphage prediction in a working day enables faster response to fecal risks in the water supply and compliments bacterial test results with a viral indicator.