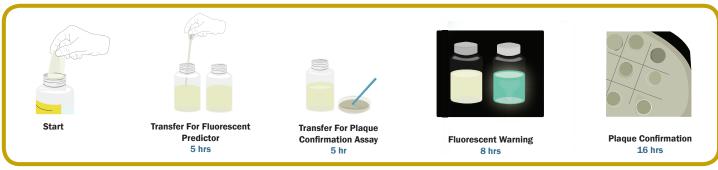

### Simple Procedure<sup>B</sup>

<sup>&</sup>lt;sup>B</sup> For detailed explanation on procedure, please see Operator's Manual